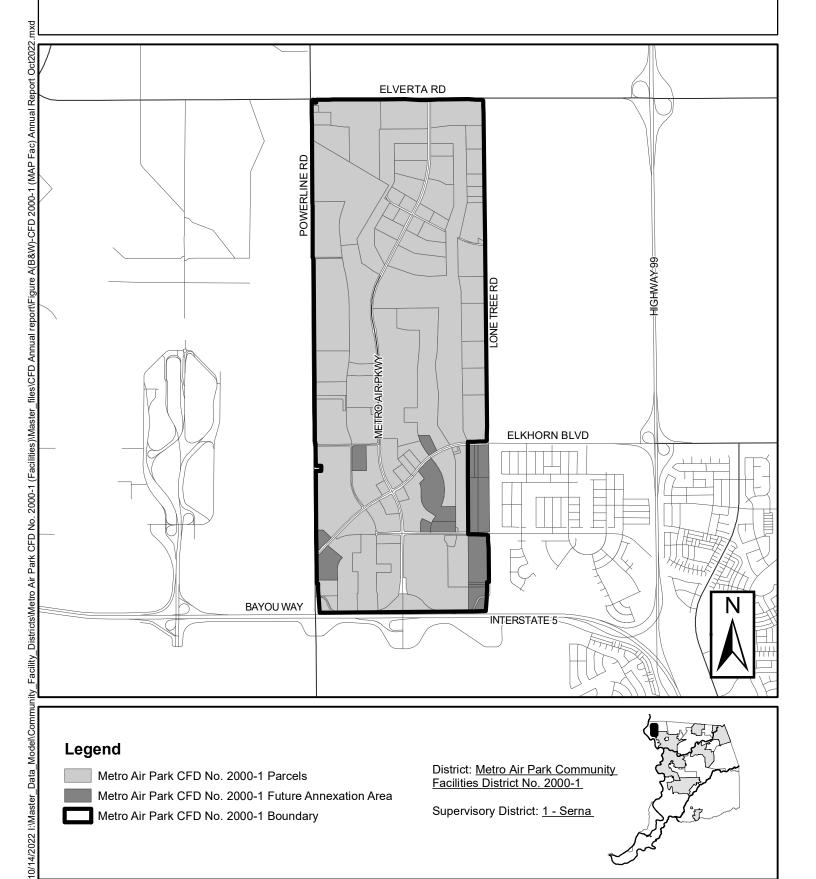

The facilities that are authorized for funding from the MAP Hard Cost CFD bond proceeds are listed in Exhibit C to Resolution No. 2000-1144. This report contains the reporting elements required by Section 53343.1 of the Act for the facilities component funded by the bonds, as well as activities related to the services component funded directly by special taxes. A map of the district is shown on the attached Figure A.